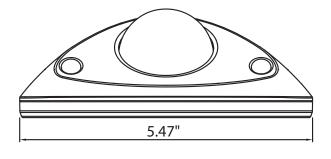

le Dome on the ceiling using the screws provided. Considering the camera angle required for the viewing angle.

2. Adjust the Lens Angle to the desired location.

TAPPING SCREW (4 x 20L) - 3EA







4. After adjusting the Lens, install the Top Cover.



## 5. INSTALLATION (Vandal Dome)

1. Attach the Low Profile Dome on the ceiling using the screws provided. Considering the camera angle required for the viewing angle

2. Adjust the Lens Angle to the desired location.



3. Connect the Service Video Output Cable and check the video image. Change the Settings accordingly using the OSD Controller.





4. After adjusting the Lens, install the Top Cover.



## 5. INSTALLATION

### MONITOR CONNECTION

#### - DC12V/AC24V



# 6. DIMENSIONS

• Indoor Dome Type

• Outdoor Vandal Dome Type













Unit(Inches)

# 7. SPECIFICATION

|                       | NTSC                                                                                     | PAL                                |  |  |
|-----------------------|------------------------------------------------------------------------------------------|------------------------------------|--|--|
| Image Sensor          | 1/3" 960H SONY Double Scan Super HAD CCD II                                              |                                    |  |  |
| Scanning System       | 2 : 1 Interlace                                                                          |                                    |  |  |
| H Resolution.         | 700TV Lines                                                                              |